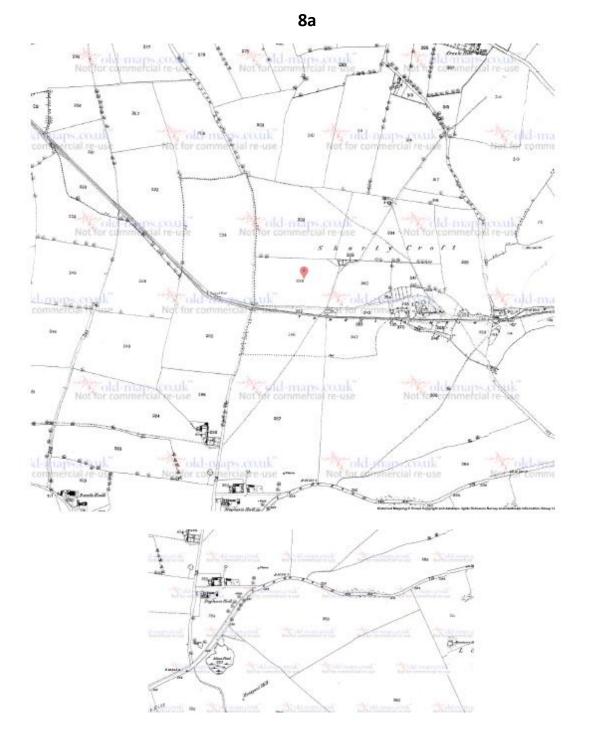

#### 8) OS 1st 25 inch Durham I.16 1856-95

The claimed route starts at the end of plot 363- Cushy Cow Lane then continues through plot 224 which is recorded as arable. The claimed route continues through plot 250 which is recorded as pasture then becoming plot 718 which is recorded as a road.

#### 9) Ryton Book of Reference

Shows recorded plots 363,224,250 and 718 as previously mentioned.