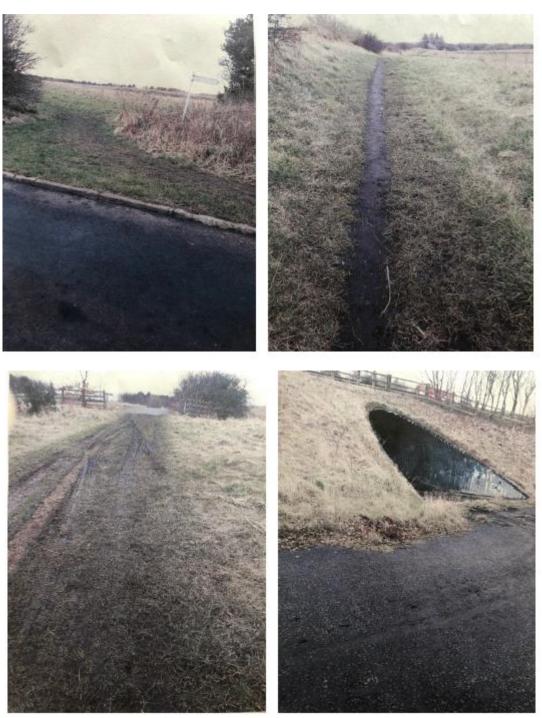

#### 3 Site Investigation

The route which is subject to the claimed upgrade is indicated on the plan at Appendix 2 from point A to point B. It is approximately 660 metres in length and commences at Point A, where there is a fingerpost on Cushy Cow Lane, Ryton. A well worn muddy track continues along the field edge in a southerly direction. On approaching the south side of the A695 the path turns easterly and stops on reaching the tarmacked highway. The only potential safe way of crossing this major road is an underpass to the west which is currently unusable. Once across the A695 onto the north side the claimed upgrade route continues from the fingerpost in a south easterly direction initially climbing steps to a wooden stile. The stoned path continues in a south easterly direction towards Stephens

Hall North Farm where it crosses over footpaths Ryton 23 and 25. The claimed upgrade route continues for approximately 320 metres in a south easterly direction to Lead Road, point B on the plan.

#### 18)Photographic evidence

These photos show the path from Cushy Cow Lane to Lead Road. Photos of underpass and track on the north side of the A695 are not included in the claim.

**4.3** In addition to the documentary evidence submitted in support by the Applicant, the Council also carried out its own research and inspected the following documentary evidence: