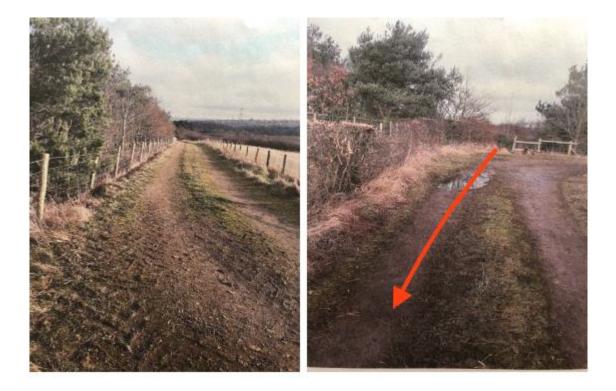

#### 18)Photographic evidence

These photos show the path from Cushy Cow Lane to Lead Road. Photos of underpass and track on the north side of the A695 are not included in the claim.

**4.3** In addition to the documentary evidence submitted in support by the Applicant, the Council also carried out its own research and inspected the following documentary evidence: