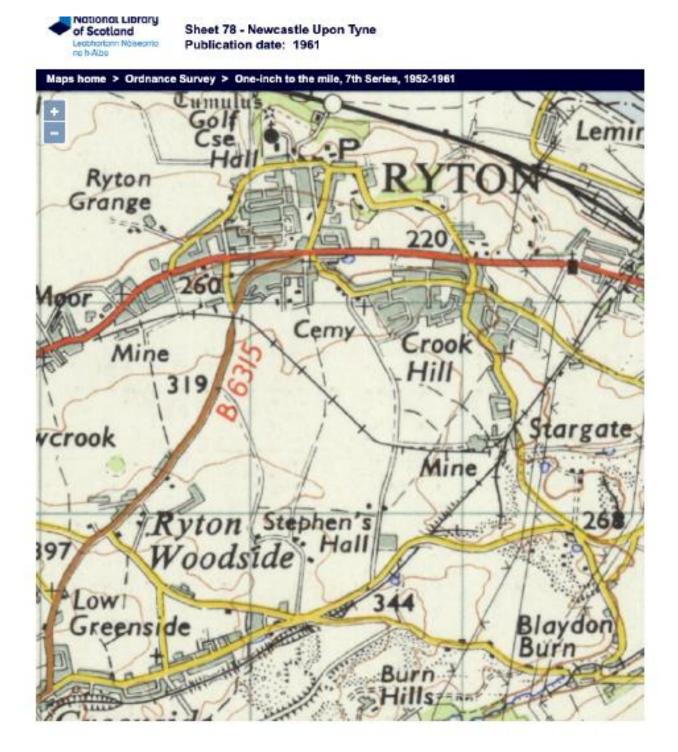

#### 16)OS 1 inch 1961 NLS

Shows the route as a staggered and solid lined route.