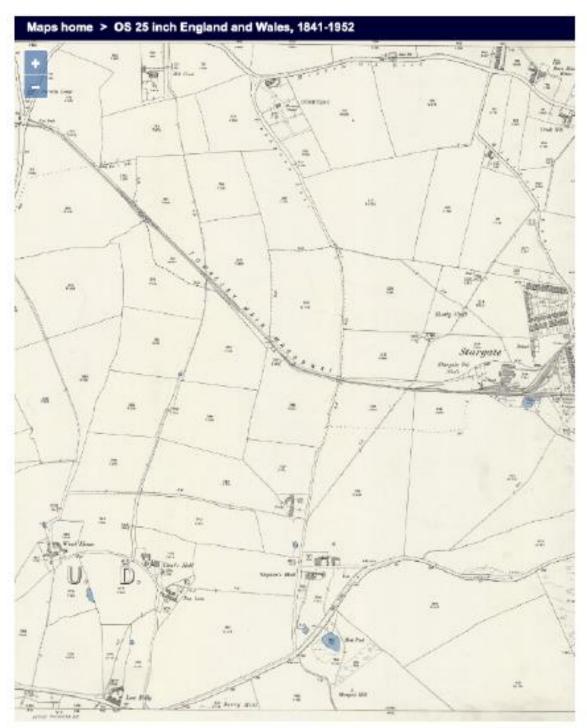

#### 8) OS 1st 25 inch Durham I.16 1856-95

The claimed route starts at the end of plot 363- Cushy Cow Lane then continues through plot 224 which is recorded as arable. The claimed route continues through plot 250 which is recorded as pasture then becoming plot 718 which is recorded as a road.

#### 9) Ryton Book of Reference

Shows recorded plots 363,224,250 and 718 as previously mentioned.