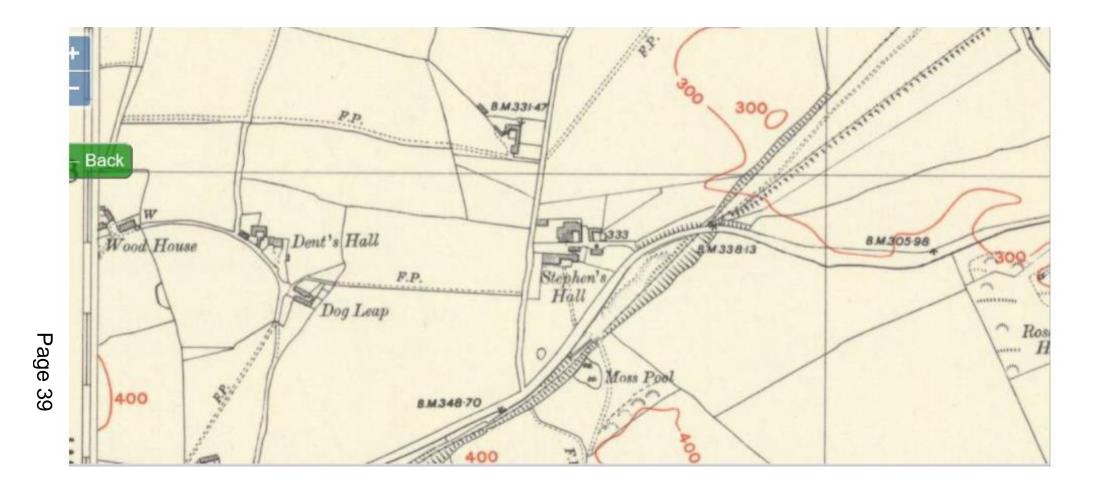

#### 3 Site Investigation

The route which is subject to the claimed upgrade is indicated on the plan at Appendix 2 from point A to point B. It is approximately 660 metres in length and commences at Point A, where there is a fingerpost on Cushy Cow Lane, Ryton. A well worn muddy track continues along the field edge in a southerly direction. On approaching the south side of the A695 the path turns easterly and stops on reaching the tarmacked highway. The only potential safe way of crossing this major road is an underpass to the west which is currently unusable. Once across the A695 onto the north side the claimed upgrade route continues from the fingerpost in a south easterly direction initially climbing steps to a wooden stile. The stoned path continues in a south easterly direction towards Stephens

Hall North Farm where it crosses over footpaths Ryton 23 and 25. The claimed upgrade route continues for approximately 320 metres in a south easterly direction to Lead Road, point B on the plan.

#### 4.2 Documentary Evidence

The application was submitted with the following documentary evidence:

1) <u>OS 1:25,000</u>

The route, the continuation of Cushy Cow Lane to Stephen's Hall, is shown with the purple line added by applicant. Note currently there is a gap between the footpaths north and south of the A 695.

#### 2)Definitive map

The route follows footpaths RY/27/4, RY 27/3, RY/27/2, RY /21/2 and RY/21/1, all in Ryton Parish, Gateshead, indicated with purple arrow added by applicant.

## 3) Gateshead Adopted roads map

The route is indicated approximately with the purple line added by the applicant. Cushy Cow Lane in the north and Lead Lane to the south are both adopted, as are the tracks either side of the bypass leading to the underpass.

## 5) Ryton Tithe map 1841

The purple oval added by applicant indicates the area of interest shown in the detail. Cushy Cow Lane is shown continuing through a gate southwards, this route is labelled "from Greenside" as it comes from south of the wagonway. This route is not included within any parcels of land but is shown by a dotted track. Tithe maps are solely concerned with identifying titheable land. They were not intended to establish or record rights of way. They are generally good evidence of the topography of the roads they portray, especially those which form boundaries of titheable land.