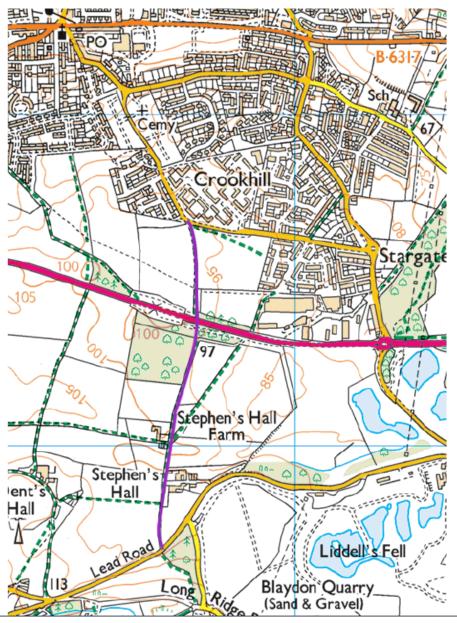

#### 4.2 Documentary Evidence

The application was submitted with the following documentary evidence:

1) <u>OS 1:25,000</u>

The route, the continuation of Cushy Cow Lane to Stephen's Hall, is shown with the purple line added by applicant. Note currently there is a gap between the footpaths north and south of the A 695.