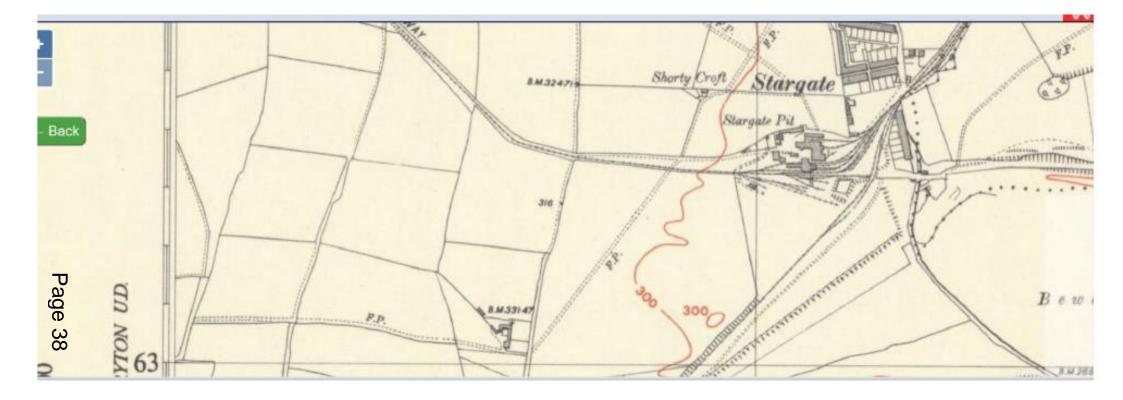

#### 4.2 Documentary Evidence

The application was submitted with the following documentary evidence:

1) <u>OS 1:25,000</u>

The route, the continuation of Cushy Cow Lane to Stephen's Hall, is shown with the purple line added by applicant. Note currently there is a gap between the footpaths north and south of the A 695.

#### 2)Definitive map

The route follows footpaths RY/27/4, RY 27/3, RY/27/2, RY /21/2 and RY/21/1, all in Ryton Parish, Gateshead, indicated with purple arrow added by applicant.