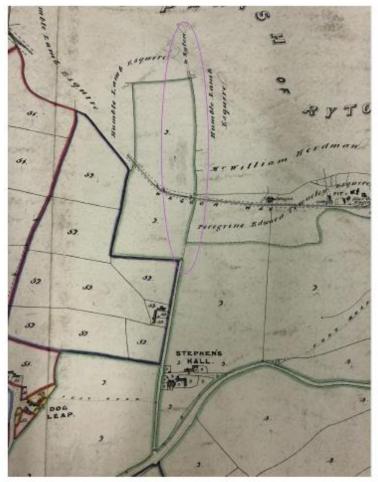

## 7a) Boundary Remark Book Ryton 1854 Durham 1627

The claimed route is shown as a dotted track. RH shown on the map stands for 'root of hedge'.

#### 7b) OS Durham I 6 inch 1858

Shows the claimed route as a solid lined track.