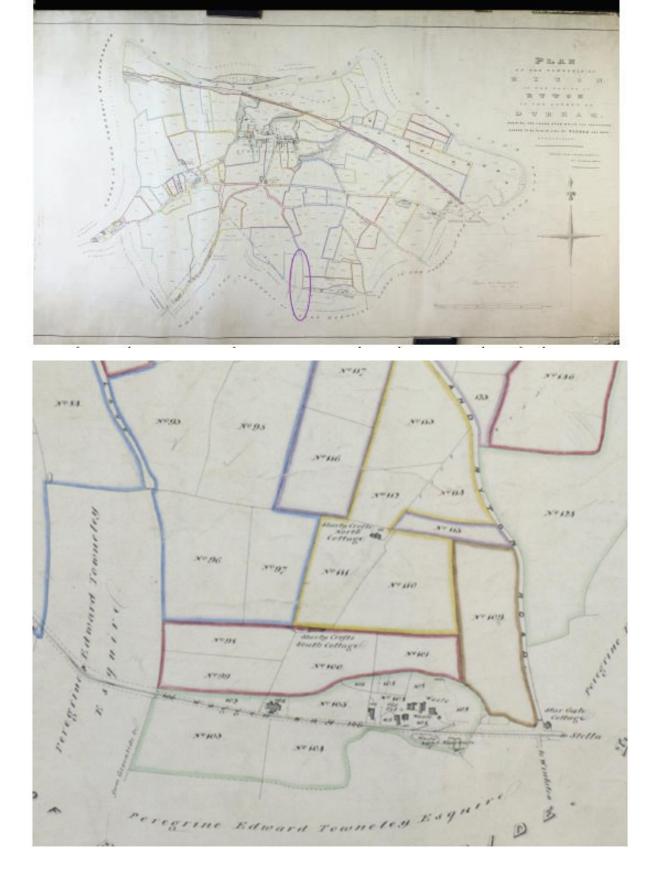

## 5) Ryton Tithe map 1841

The purple oval added by applicant indicates the area of interest shown in the detail. Cushy Cow Lane is shown continuing through a gate southwards, this route is labelled "from Greenside" as it comes from south of the wagonway. This route is not included within any parcels of land but is shown by a dotted track. Tithe maps are solely concerned with identifying titheable land. They were not intended to establish or record rights of way. They are generally good evidence of the topography of the roads they portray, especially those which form boundaries of titheable land.

## 6) Ryton Woodside Tithe 1840 Thomas Bell

This shows dotted track with parcel 2.the southern part.