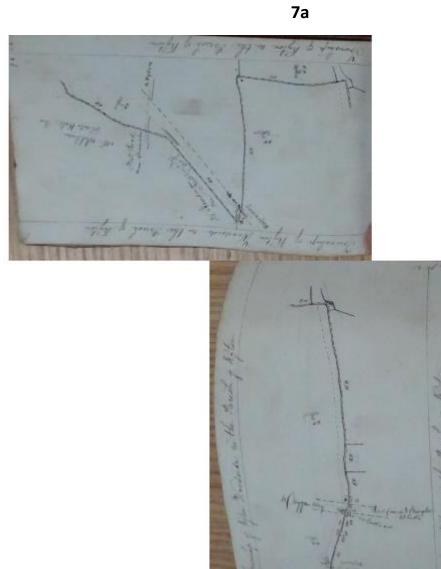

## 7a) Boundary Remark Book Ryton 1854 Durham 1627

The claimed route is shown as a dotted track. RH shown on the map stands for 'root of hedge'.

#### 7b) OS Durham I 6 inch 1858

Shows the claimed route as a solid lined track.