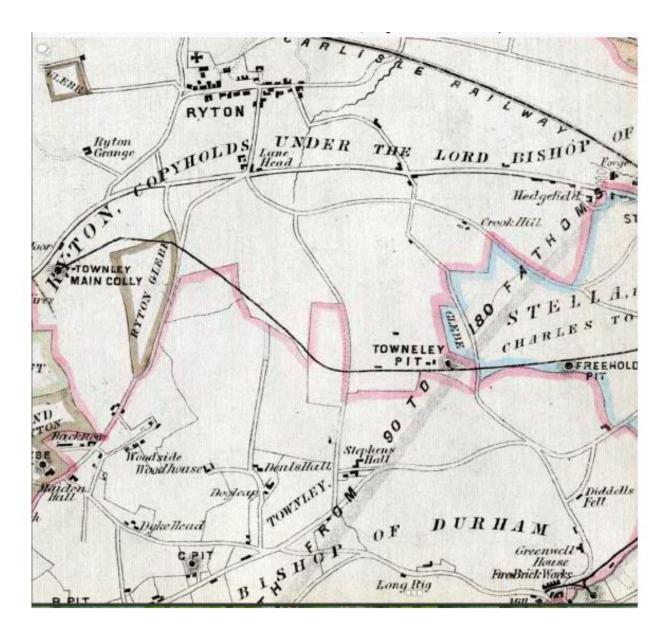

## 7a) Boundary Remark Book Ryton 1854 Durham 1627

The claimed route is shown as a dotted track. RH shown on the map stands for 'root of hedge'.

#### 7b) OS Durham I 6 inch 1858

Shows the claimed route as a solid lined track.