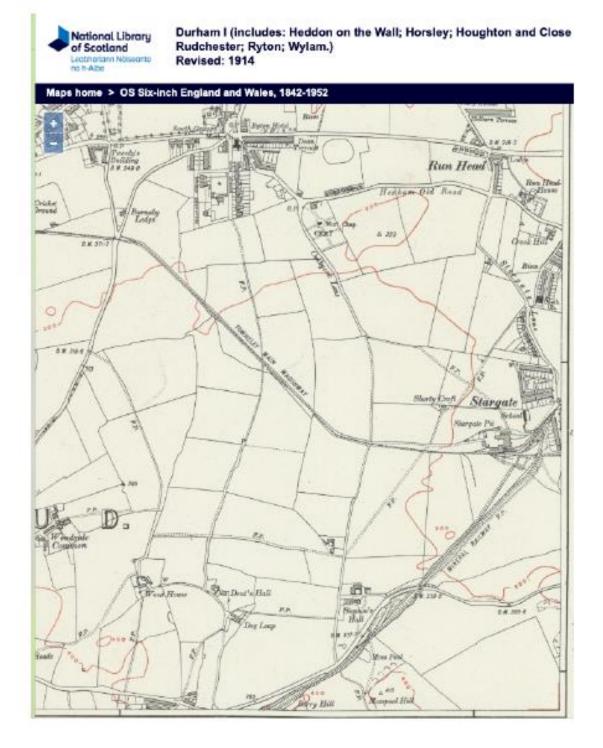

#### 15)OS 6 inch Durham 1 1914 NLS

Shows the claimed route as a dotted and solid lined track.