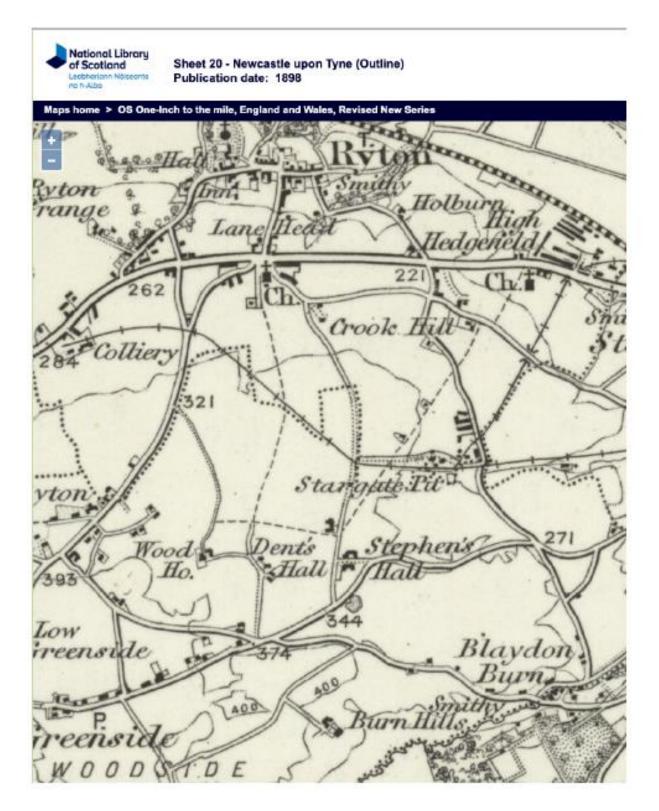

#### 12) OS 25 inch I.16 1895 NLS

Shows the claimed route as a continuous solid lined track.