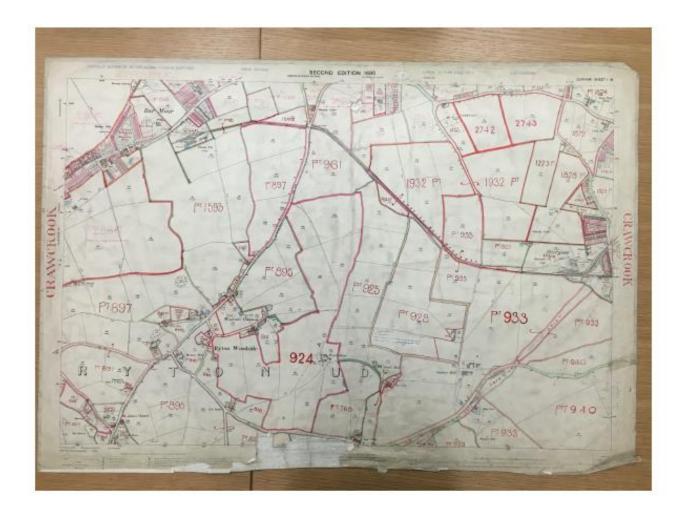

#### 17)1910 Finance Act Plan Durham I.16

The claimed route is shown by a solid lined route that passes through plot 933 which shows no deductions. Under the 1910 Act, all land was required to be valued unless exempted. Routes shown on the base plans which correspond with known public highways, usually vehicular are not normally shown as included in the hereditaments. Instead they are uncoloured and unnumbered. Landowners were not obliged to claim reductions and many did not, lack of a deduction does not mean no rights of way existed.