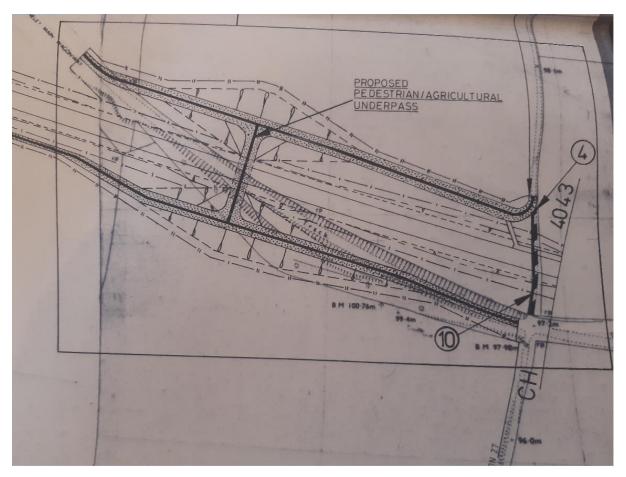

#### 3 Site Investigation

The route which is subject to the claimed upgrade is indicated on the plan at Appendix 2 from point A to point B. It is approximately 660 metres in length and commences at Point A, where there is a fingerpost on Cushy Cow Lane, Ryton. A well worn muddy track continues along the field edge in a southerly direction. On approaching the south side of the A695 the path turns easterly and stops on reaching the tarmacked highway. The only potential safe way of crossing this major road is an underpass to the west which is currently unusable. Once across the A695 onto the north side the claimed upgrade route continues from the fingerpost in a south easterly direction initially climbing steps to a wooden stile. The stoned path continues in a south easterly direction towards Stephens

#### d) <u>Ryton Crawcook By-pass Side Roads Order 1987</u>

An internal search of the Council's records was undertaken and the Ryton-Crawcrook By-Pass Side Roads Order 1987 was found. This showed highways and private accesses that were to be stopped up and new highways to be created. Upon closer examination, Schedule 3 sets out at number 4, part of Footpath 27 to be stopped up, where it crosses the line of the new bypass. This is also included in number 10 which is to stop up a private means of access to agriculture which runs along the same stretch as Footpath 27. In brackets it classifies the reference of the new highway as a bridleway. The new highway provided is the underpass. We are not able to draw any helpful conclusions from this and are therefore not attaching any weight to this document. An extract is appended at Appendix 3.