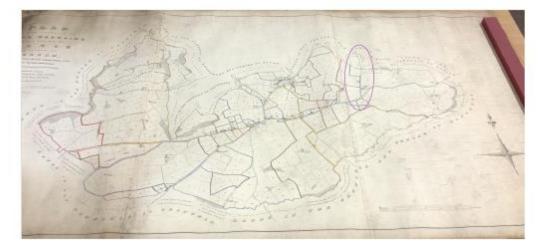

#### 4.2 Documentary Evidence

The application was submitted with the following documentary evidence:

1) <u>OS 1:25,000</u>

The route, the continuation of Cushy Cow Lane to Stephen's Hall, is shown with the purple line added by applicant. Note currently there is a gap between the footpaths north and south of the A 695.