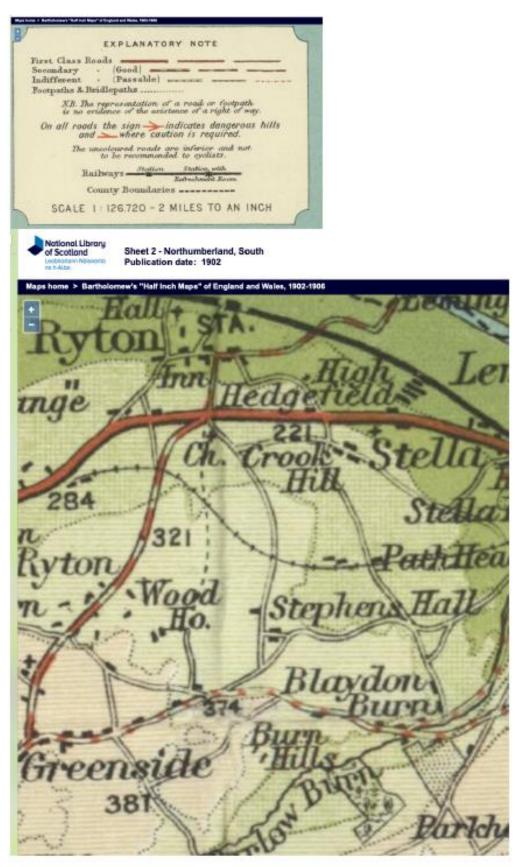

#### 14)Bartholomew 1902 Sheet 2, Northumberland south NLS

Shows the claimed route as a solid lined track. The explanatory note shows that the claimed route was not recorded as a footpath or bridleway.