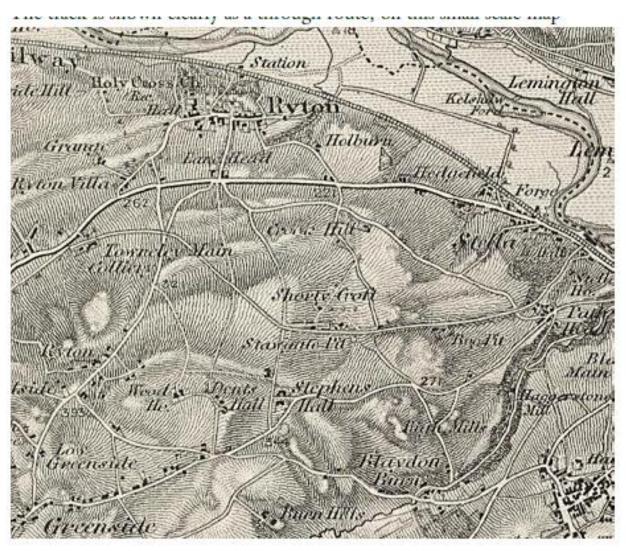

#### 11)1 inch 1st topographical 105 SW 1864

Shows the claimed route as a continuous solid lined track.

#### 13)OS 1 inch sheet 20 1898 outline NLS

Shows the claimed route as a dotted and solid lined track.