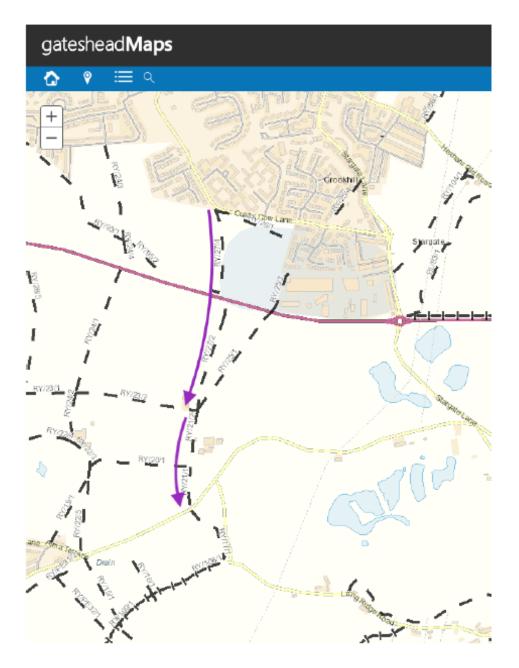

#### 2)Definitive map

The route follows footpaths RY/27/4, RY 27/3, RY/27/2, RY /21/2 and RY/21/1, all in Ryton Parish, Gateshead, indicated with purple arrow added by applicant.

## 4) Satellite view

Purple arrows alongside route added by applicant.