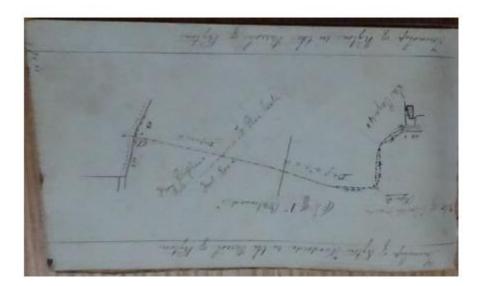

## 5) Ryton Tithe map 1841

The purple oval added by applicant indicates the area of interest shown in the detail. Cushy Cow Lane is shown continuing through a gate southwards, this route is labelled "from Greenside" as it comes from south of the wagonway. This route is not included within any parcels of land but is shown by a dotted track. Tithe maps are solely concerned with identifying titheable land. They were not intended to establish or record rights of way. They are generally good evidence of the topography of the roads they portray, especially those which form boundaries of titheable land.