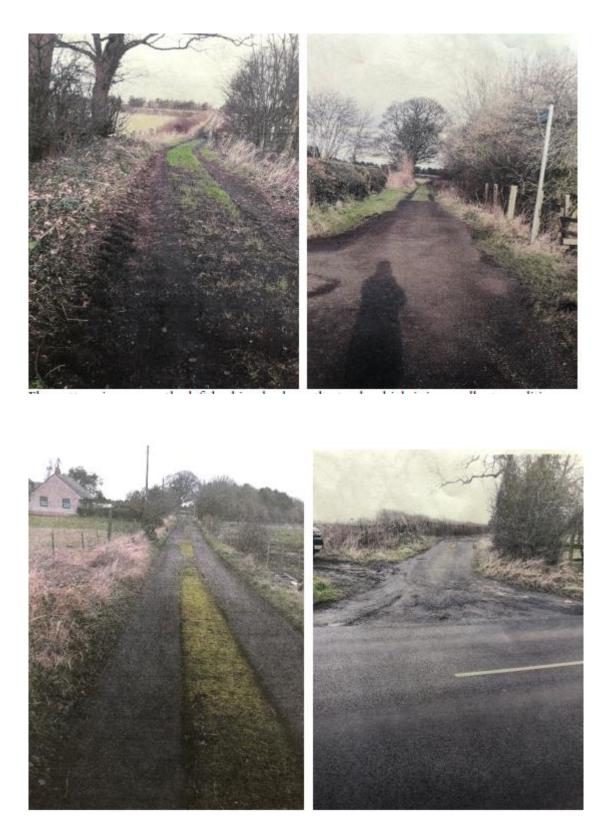

#### 18)Photographic evidence

These photos show the path from Cushy Cow Lane to Lead Road. Photos of underpass and track on the north side of the A695 are not included in the claim.

**4.3** In addition to the documentary evidence submitted in support by the Applicant, the Council also carried out its own research and inspected the following documentary evidence: