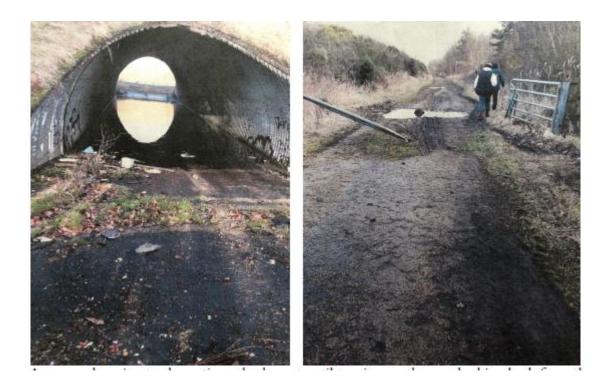

#### 3 Site Investigation

The route which is subject to the claimed upgrade is indicated on the plan at Appendix 2 from point A to point B. It is approximately 660 metres in length and commences at Point A, where there is a fingerpost on Cushy Cow Lane, Ryton. A well worn muddy track continues along the field edge in a southerly direction. On approaching the south side of the A695 the path turns easterly and stops on reaching the tarmacked highway. The only potential safe way of crossing this major road is an underpass to the west which is currently unusable. Once across the A695 onto the north side the claimed upgrade route continues from the fingerpost in a south easterly direction initially climbing steps to a wooden stile. The stoned path continues in a south easterly direction towards Stephens

#### 18)Photographic evidence

These photos show the path from Cushy Cow Lane to Lead Road. Photos of underpass and track on the north side of the A695 are not included in the claim.

**4.3** In addition to the documentary evidence submitted in support by the Applicant, the Council also carried out its own research and inspected the following documentary evidence: