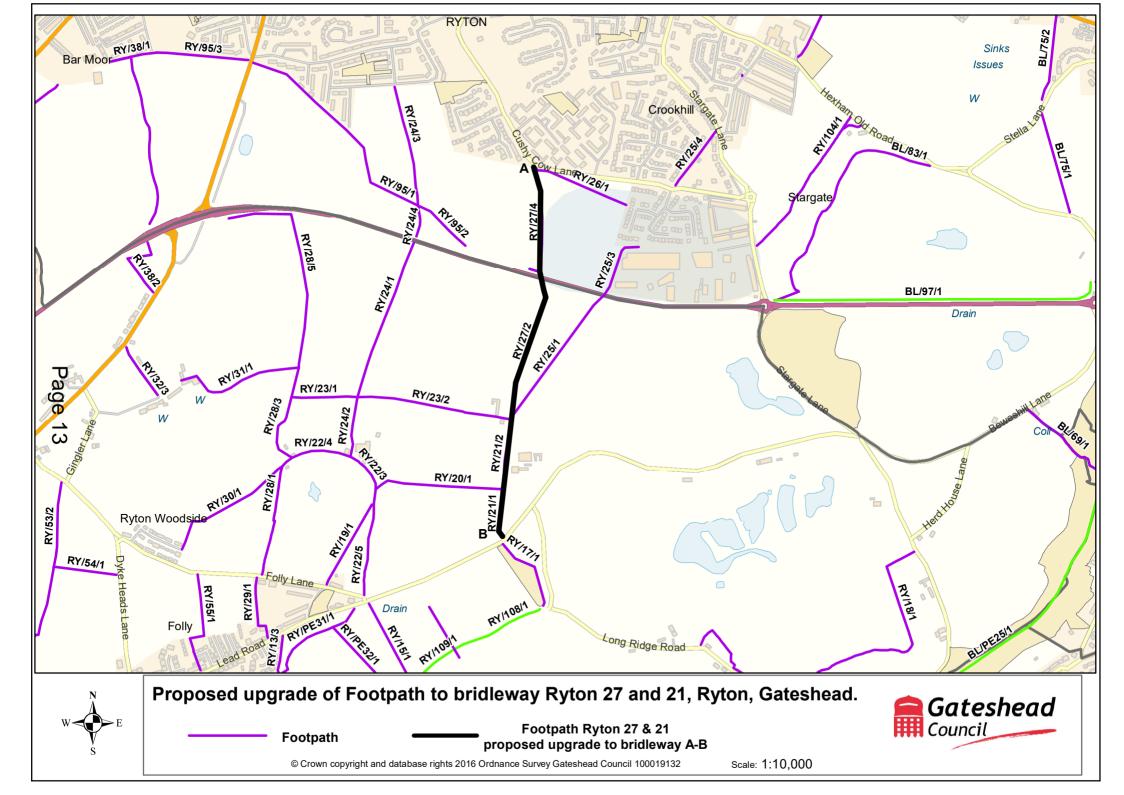

#### 1. Purpose of the report

To investigate an application and evidence for a definitive map modification order as to whether bridleway rights exist over two existing public footpaths at Cushy Cow Lane, Ryton, Gateshead as shown by a broken black line on the plan at Appendix 2 to the report.

#### 3 Site Investigation

The route which is subject to the claimed upgrade is indicated on the plan at Appendix 2 from point A to point B. It is approximately 660 metres in length and commences at Point A, where there is a fingerpost on Cushy Cow Lane, Ryton. A well worn muddy track continues along the field edge in a southerly direction. On approaching the south side of the A695 the path turns easterly and stops on reaching the tarmacked highway. The only potential safe way of crossing this major road is an underpass to the west which is currently unusable. Once across the A695 onto the north side the claimed upgrade route continues from the fingerpost in a south easterly direction initially climbing steps to a wooden stile. The stoned path continues in a south easterly direction towards Stephens

Hall North Farm where it crosses over footpaths Ryton 23 and 25. The claimed upgrade route continues for approximately 320 metres in a south easterly direction to Lead Road, point B on the plan.

## Recommendation

Officers recommend that approval is sought from The Public Rights of Way Committee for the following:

- 1. The making of a definitive map modification order to add the claimed bridleway at Cushy Cow Lane, Ryton, Gateshead on the current alignment of the footpath as shown with a line from point A to point B on the plan at Appendix 2 onto the Definitive Map and Statement of Public Rights of Way.
- 2. Grant delegated authority to the Strategic Director of Corporate Services and Governance to undertake to consult statutory consultees and make a definitive map and modification order to upgrade the current footpaths to a bridleway at Cushy Cow Lane as shown from point A to point B on the plan at Appendix 2; and If no objections are received to confirm the order or if objections are received and not subsequently withdrawn, to send the order to the Secretary of State for confirmation as an opposed order.