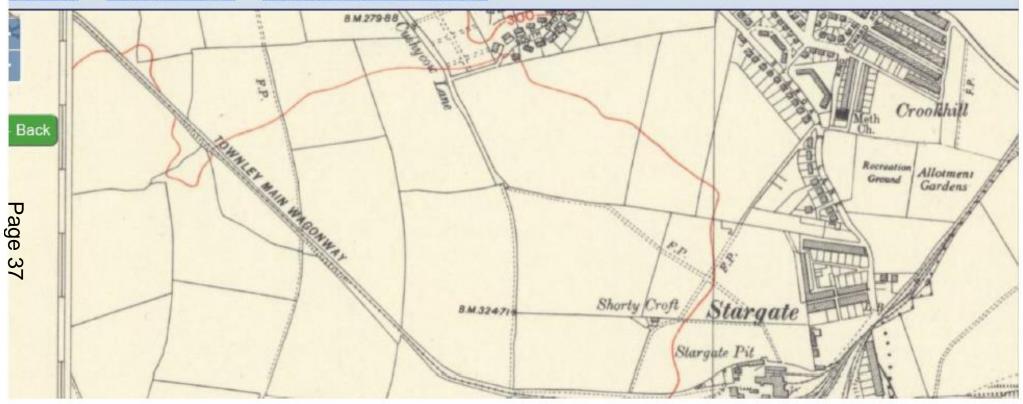

#### 4.2 Documentary Evidence

The application was submitted with the following documentary evidence:

1) <u>OS 1:25,000</u>

The route, the continuation of Cushy Cow Lane to Stephen's Hall, is shown with the purple line added by applicant. Note currently there is a gap between the footpaths north and south of the A 695.

#### 2)Definitive map

The route follows footpaths RY/27/4, RY 27/3, RY/27/2, RY /21/2 and RY/21/1, all in Ryton Parish, Gateshead, indicated with purple arrow added by applicant.