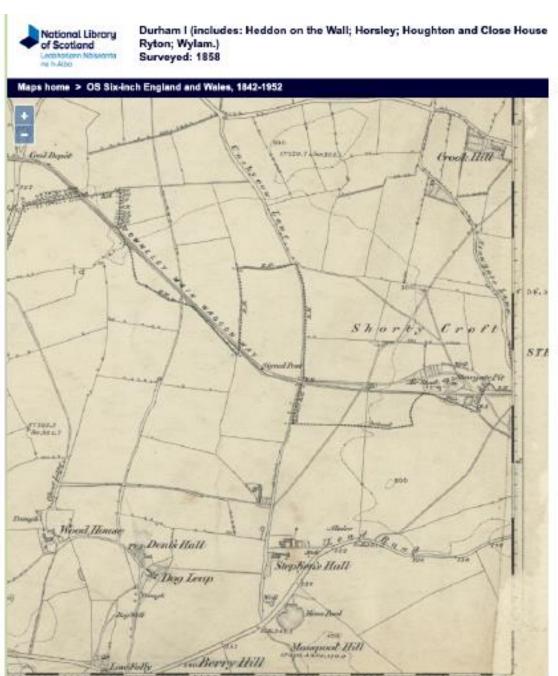

#### 7b) OS Durham I 6 inch 1858

Shows the claimed route as a solid lined track.